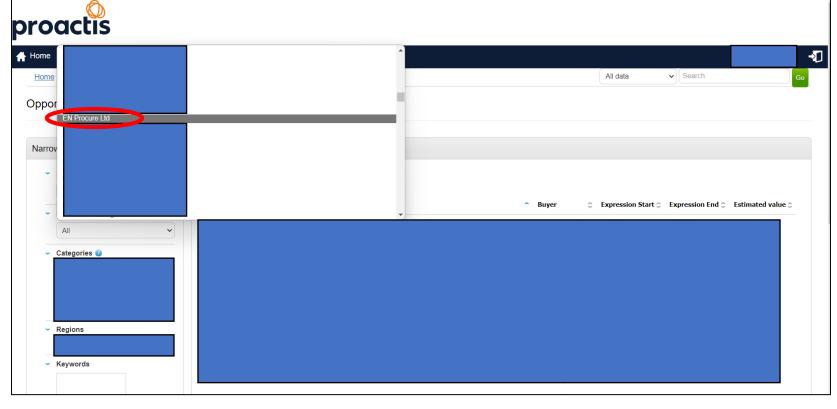

#### • Select the 'Organisations' drop down box

| Home Q Find opportunities I My a  | activities 🚸 My contracts 🧿 Help |                                                                                          |
|-----------------------------------|----------------------------------|------------------------------------------------------------------------------------------|
| Home > Find Opportunities         |                                  | All data                                                                                 |
| Opportunities                     |                                  |                                                                                          |
| Narrow your results               | Opportunities                    |                                                                                          |
| Portals     All     Organisations | 1 2 3 4 5 105 Next><br>Title     | <ul> <li>Buyer</li> <li>Expression Start C Expression End C Estimated value C</li> </ul> |
| All  Categories                   |                                  |                                                                                          |
|                                   |                                  |                                                                                          |
|                                   |                                  |                                                                                          |

## Step VI.

- Search by the organisation name 'EN Procure Ltd'
  Select the tender opportunity and open it